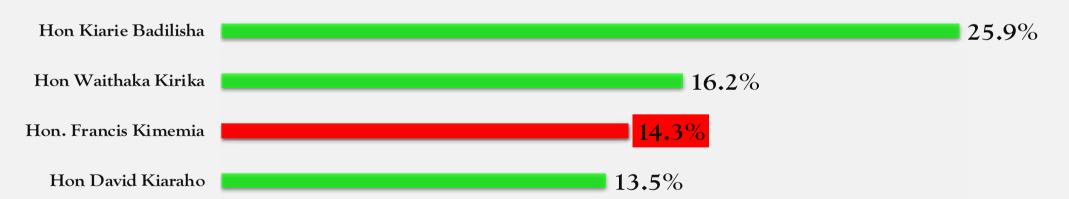

## **Competitive Analysis for Senitorial Candidates**

Nyandarua County: Comparative Analysis of Possible Senatorial Contestants if Elections are Held Today.