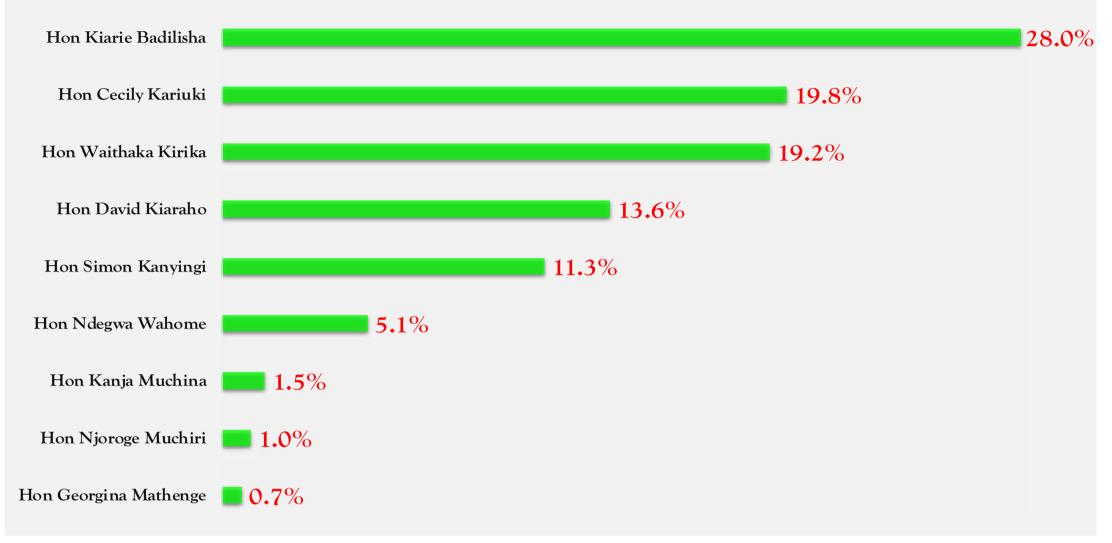

## Nyandarua County: Leaders' Performance Approval Ranking Overall

Nyandarua County: Leaders' Performance Approval Ranking