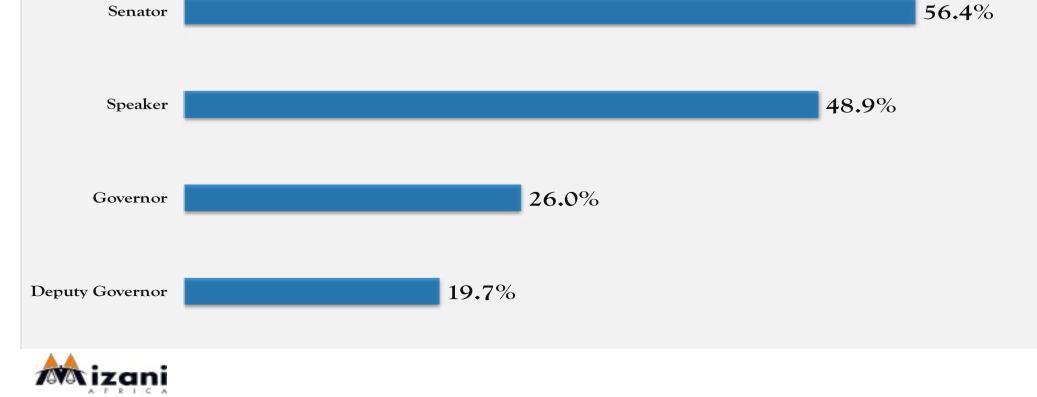

## Nyandarua County: Leaders' Performance Approval Ranking Overall

Nyandarua County: Leaders' Performance Approval Ranking