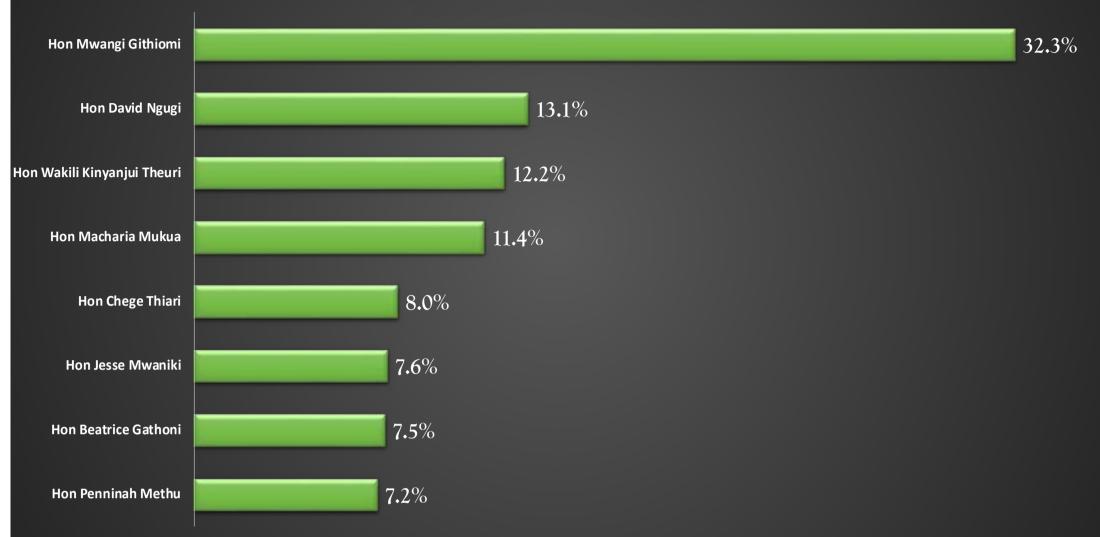

## Nyandarua County: MCAs' Performance Approval Ranking

Hon. Isaac Kungu, Wanjohi Ward Hon. Kariuki Muchiri, Murungaru Ward Hon. Kiiru Gachomba, Njabini Ward Hon. Rimui Kaiyani, Githabai Ward Hon. Reuben Gitau, Shamata Ward Hon. Catherine Wairimu Njane, Charagita Ward Hon. John Mburu Githinji, Rurii Ward Hon. Mwangi Maitai, Central Ward Hon. John Kieru Wambui, Gatimu Ward Hon. Samuel Mathu, Mirangine Ward Hon. Ednald King'ori, North Kinangop Ward Hon. Paul Ngeche, Kipipiri Ward Hon. Justus Gaita, Kiriita Ward Hon. Peter Gathungu Kamau, Leshau Pondo Ward Hon. Zachary Mwangi Njeru, Nyakio Ward Hon. Ngumo Ngamau, Gathanji Ward Hon. Kamau Kariuki, Gathara Ward