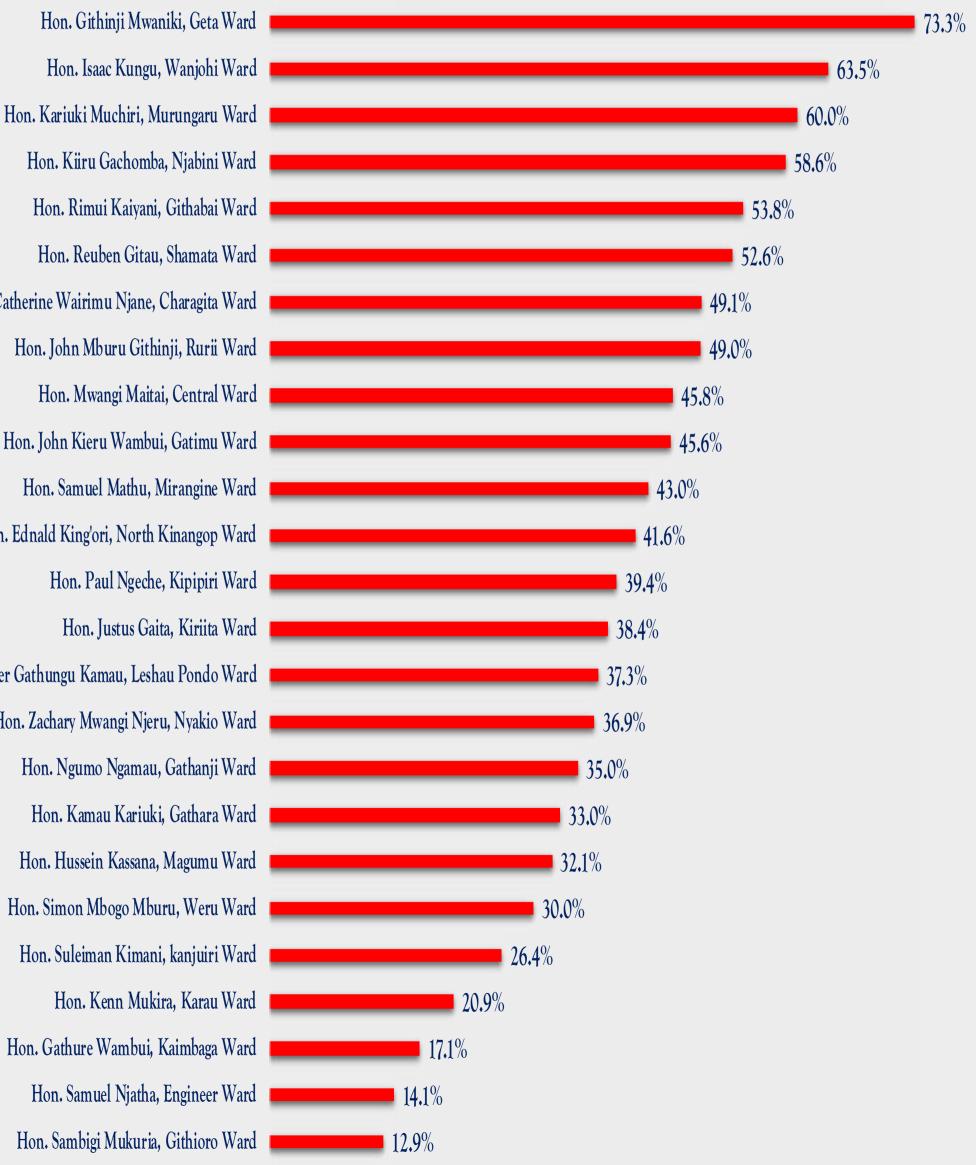

## **MCAs Performance ranking Ranking**

## Nyandarua County: MCAs' Performance Approval Ranking

Hon. Isaac Kungu, Wanjohi Ward Hon. Kariuki Muchiri, Murungaru Ward Hon. Kiiru Gachomba, Njabini Ward Hon. Rimui Kaiyani, Githabai Ward Hon. Reuben Gitau, Shamata Ward Hon. Catherine Wairimu Njane, Charagita Ward Hon. John Mburu Githinji, Rurii Ward Hon. Mwangi Maitai, Central Ward Hon. John Kieru Wambui, Gatimu Ward Hon. Samuel Mathu, Mirangine Ward Hon. Ednald King'ori, North Kinangop Ward Hon. Paul Ngeche, Kipipiri Ward Hon. Justus Gaita, Kiriita Ward Hon. Peter Gathungu Kamau, Leshau Pondo Ward Hon. Zachary Mwangi Njeru, Nyakio Ward Hon. Ngumo Ngamau, Gathanji Ward Hon. Kamau Kariuki, Gathara Ward