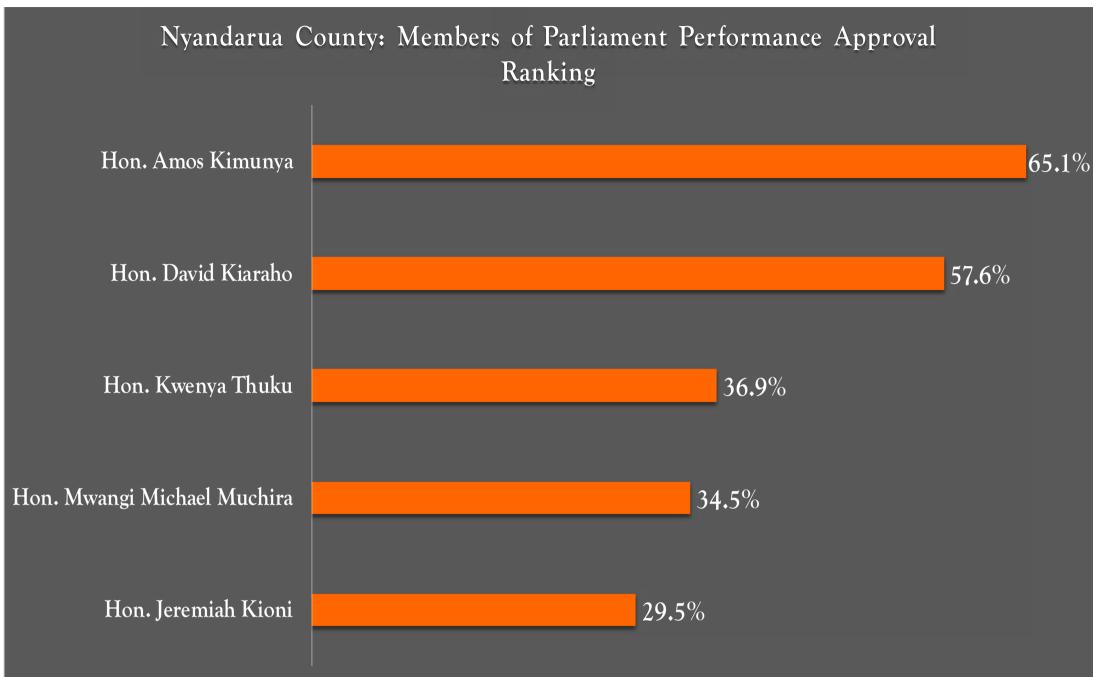

## M.Ps Performance Approval Ranking

-A Transformative Leader Aspiring for a Political Position in the 2022 General Election?

-A Leader who has initiated various Community Based Projects?

Mizani Africa is featuring Aspiring Political Leaders Score Cards in our Daily Poll Release Edition.